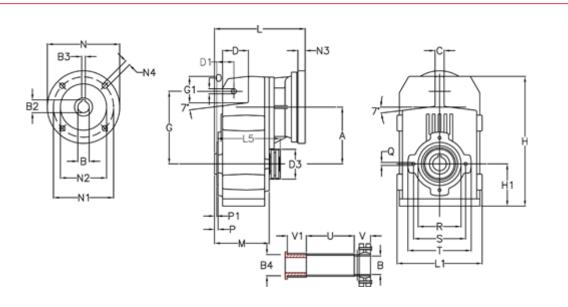

## **Measures**

| A = 112.50        | D1 = 35.0              | 15 = 159.5            | P1                                   | = 3.0            | V = 41  |
|-------------------|------------------------|-----------------------|--------------------------------------|------------------|---------|
| B = 30            | d3 = 77                | M = 100.5             | Q                                    | = M8x12          | V1 = 48 |
| B1 = 19           | G = 140                | N = 200               | R                                    | = 80             |         |
| B2 = 21.8         | G1 = 51.0              | N1 = 165              | S                                    | = 100            |         |
| B3 = 6            | H = 251.0              | N2 = 130              | Т                                    | = 120            |         |
| B4 = 30           | H1 = 84.0              | N4 = M10x20           | Tightening torque Nm adapter bushing | g = 6.0          |         |
| C = 20            | L = 205.0              | O = 11                | Tightening torque Nm shrink disc     | = 7.0            |         |
| D = 47.5          | L1 = 170               | P = 4.5               | U                                    | = 83.0           |         |
| B4 = 30<br>C = 20 | H1 = 84.0<br>L = 205.0 | N4 = M10x20<br>O = 11 | Tightening torque Nm shrink disc     | g = 6.0<br>= 7.0 |         |